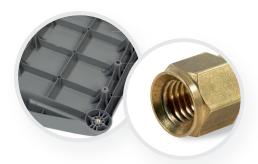

#### BASE

- Arch structure
- High resistance polypropylene
- Alveolar reinforcements
- Single-piece molded
- Threaded brass bushes to fix the wheels