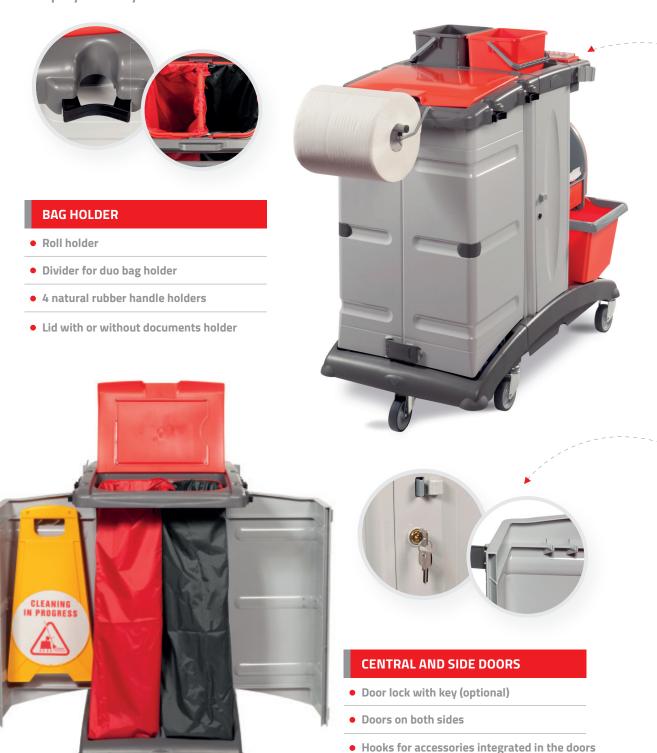

#### Everything in order thanks to unique details.

The **innovative solutions** together with the ergonomic design optimize and **simplify the daily work**.

• 180° doors opening

The robustness of the materials, the central and side doors made of polycarbonate grant stability when the trolley is fully loaded.