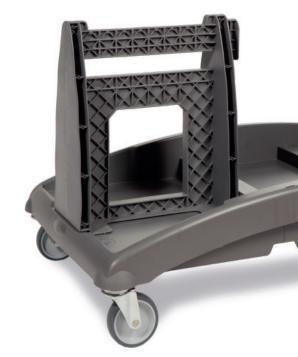

#### **WRINGER SUPPORT**

- Glass fiber reinforced Polypropylene
- Alveolar structure
- Chemical products resistant