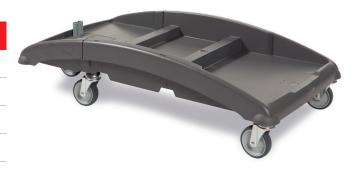

#### Great robustness on solid foundations.

**High quality materials** characterize the arch structure base, solid and stable thanks to the reinforcements and to the use of various details.

#### BASE

- Arch structure
- High resistance polypropylene
- Alveolar reinforcements
- Single-piece molded
- Threaded brass bushes to fix the wheels