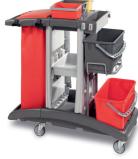

## Order and compactness in large environments.

www.vdm.it

MXTOP. The line of trolleys which grants high order and safety standards to the operators in the professional cleaning sector.

It is a line designed and realized for the Operators requiring a multifunctional trolley well structured so that all the necessary tools are always at hand.

# A compact and functional design so that everything is always at hand.

The structure has been designed to optimize its overall dimensions. The great compactness grants simple handling and practicality and the linear design gives a professional image both to the trolley and to the Operator.

The robustness of the materials, the central and side doors made of polycarbonate grant stability when the trolley is fully loaded.

#### Everything in order thanks to unique details.

The **innovative solutions** together with the ergonomic design optimize and **simplify the daily work**.

• 180° doors opening

#### Great robustness on solid foundations.

**High quality materials** characterize the arch structure base, solid and stable thanks to the reinforcements and to the use of various details.