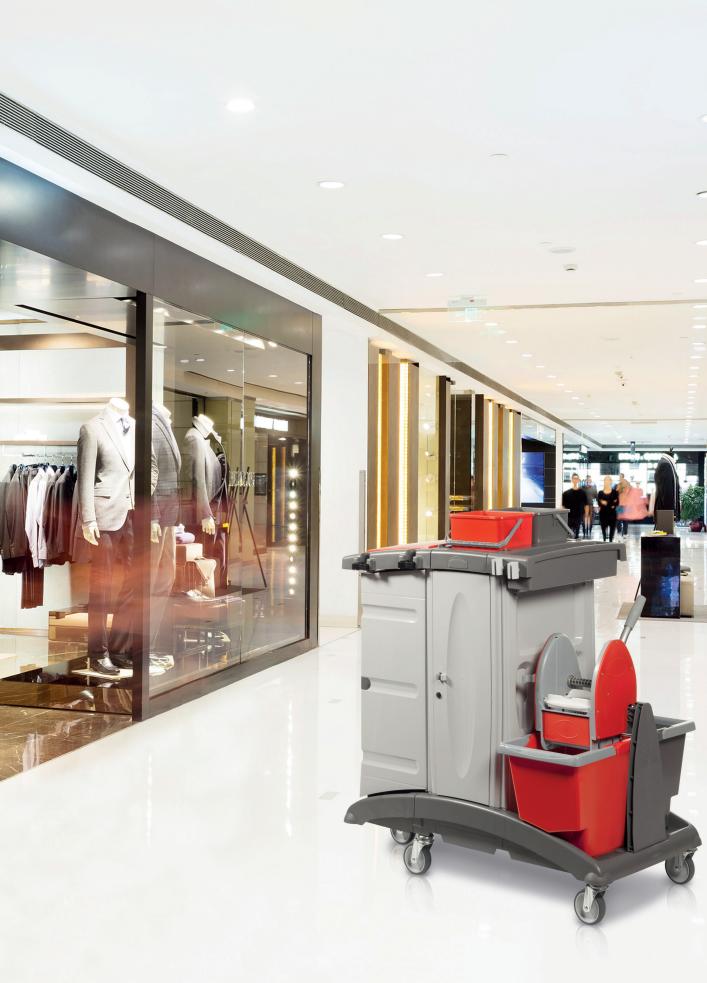

## Order and compactness in large environments.

www.vdm.it

MXTOP. The line of trolleys which grants high order and safety standards to the operators in the professional cleaning sector.

It is a line designed and realized for the Operators requiring a multifunctional trolley well structured so that all the necessary tools are always at hand.

Each model is ergonomic, handy and functional, most suitable for the professional use, specifically in large environments.

# A compact and functional design so that everything is always at hand.

The structure has been designed to optimize its overall dimensions. The great compactness grants simple handling and practicality and the linear design gives a professional image both to the trolley and to the Operator.