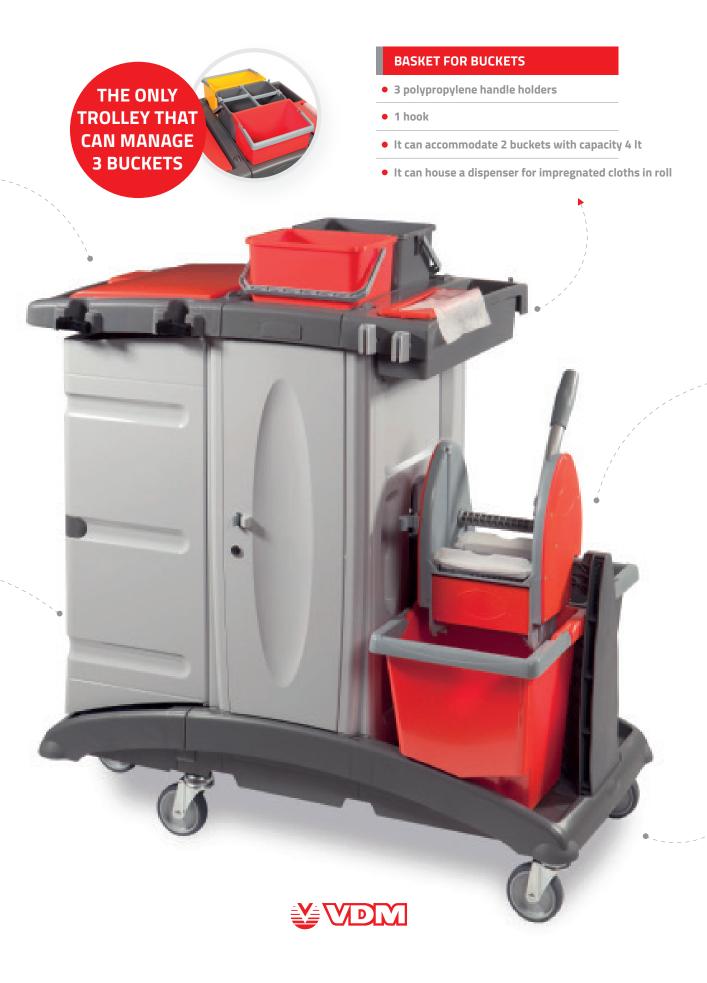

#### Great robustness on solid foundations.

**High quality materials** characterize the arch structure base, solid and stable thanks to the reinforcements and to the use of various details.

#### BASE

- Arch structure
- High resistance polypropylene
- Alveolar reinforcements
- Single-piece molded
- Threaded brass bushes to fix the wheels